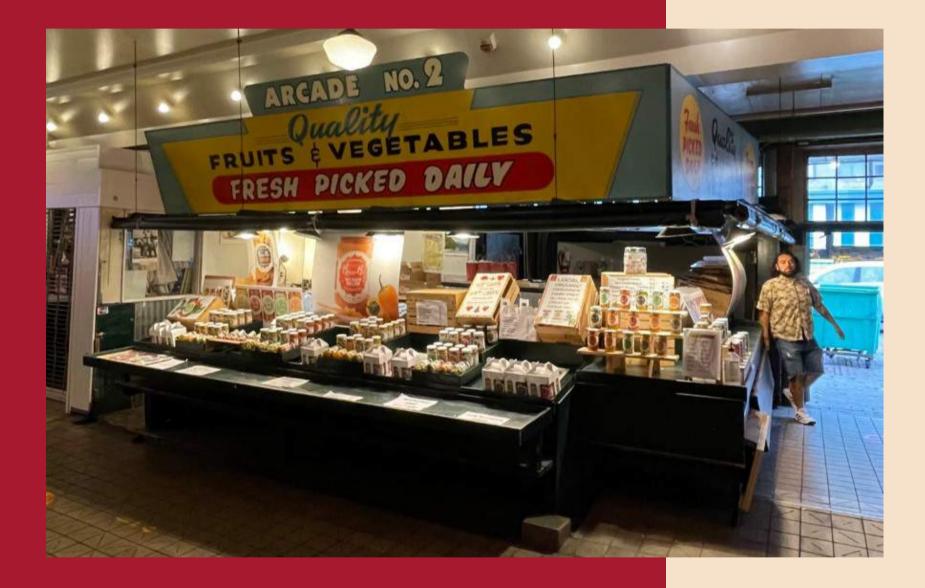

### 1509 Pike Place #2

#### +/- 325 sqft

Priority Use:

- (Washington State) ingredients

#### Neighboring tenants:

- Chicken Valley
- Market Grill
- Uli's Sausage Biergarten

• Fresh Produce: fruits and vegetables • Artisan food products using locally sourced