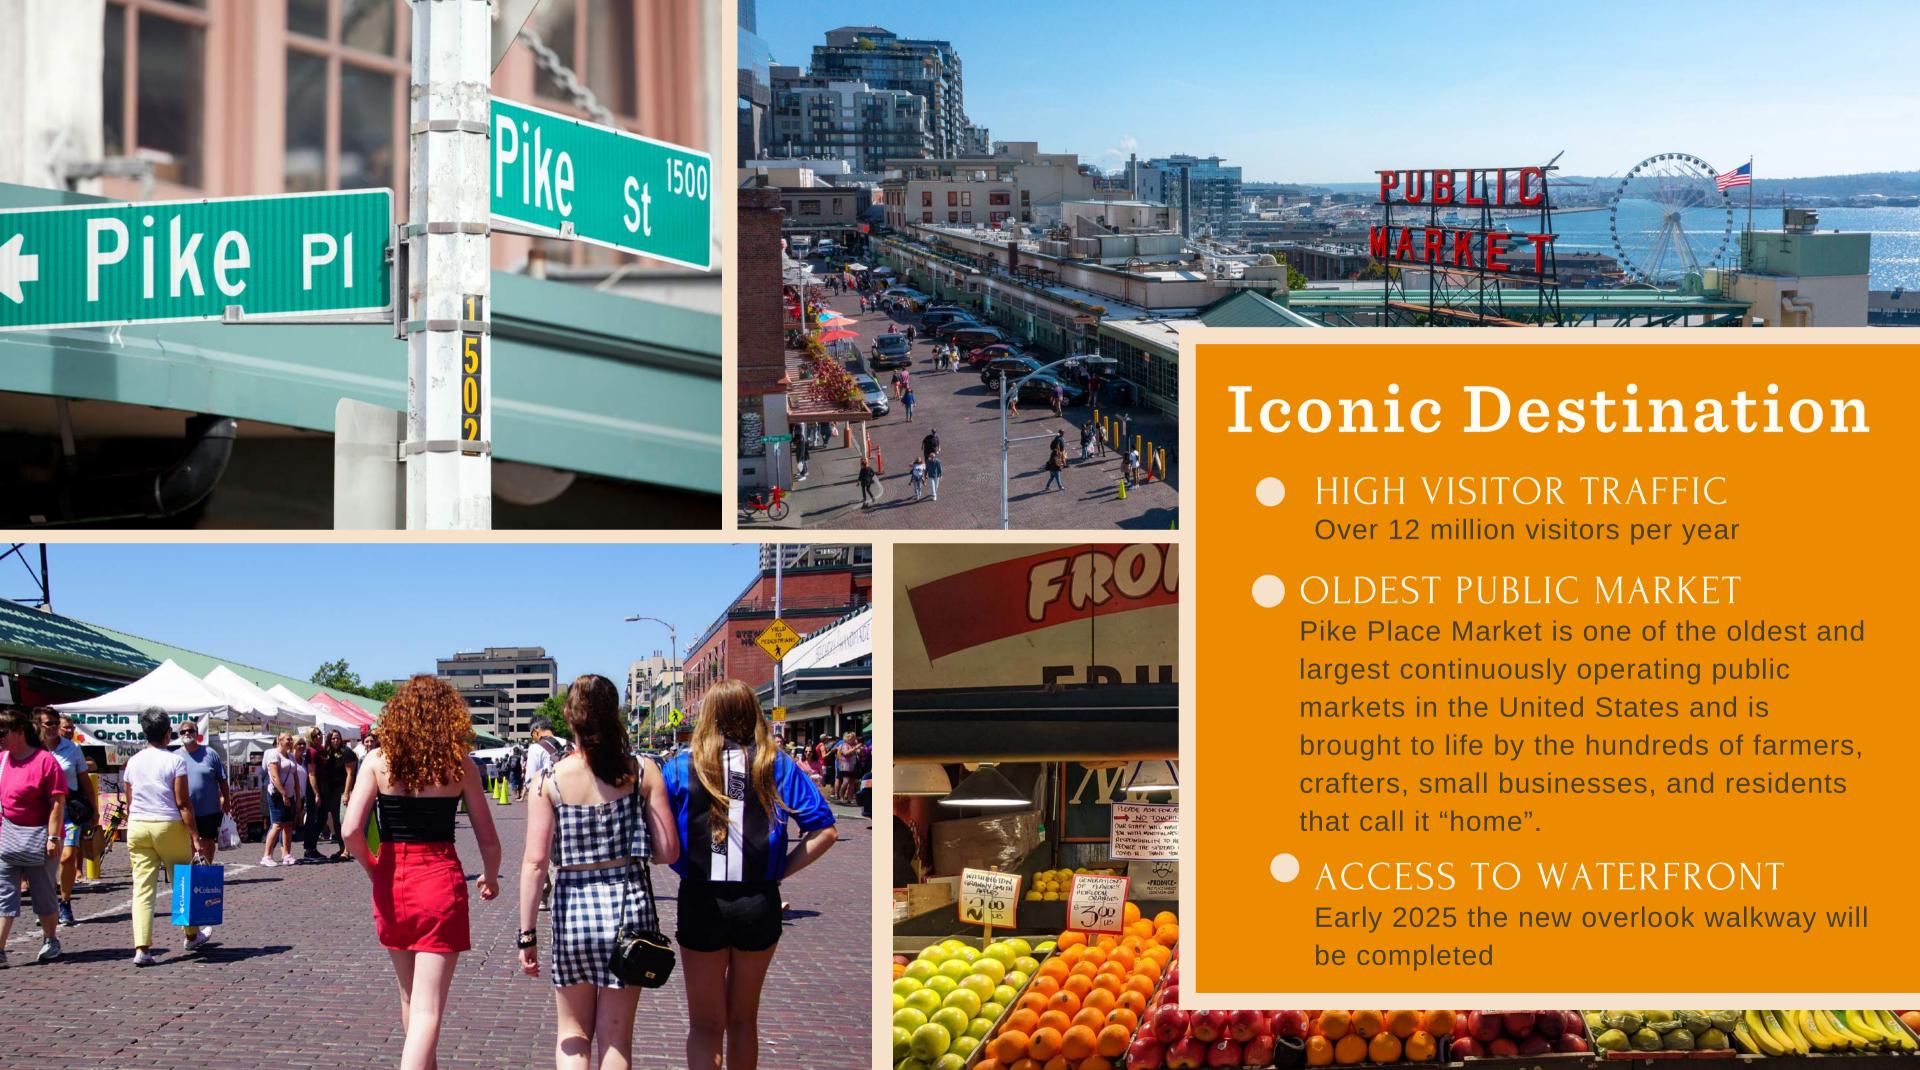

### FAIRLEY BUILDING

This building was constructed in the early 1900s and was the first new commercial building in Pike Place Market after its founding. Its famous Main Arcade is known for its farm tables, shops and specialty food businesses.